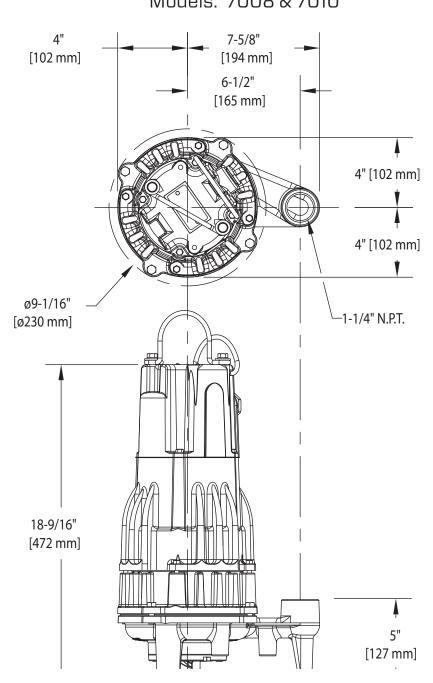

## **GRINDER PUMP**

DIMENSIONAL DATA 1-1/4" Vertical Discharge Units Floor Mounted Models: 7008 & 7010

SK1621

## **70 SERIES MODELS 7008 - 7010**