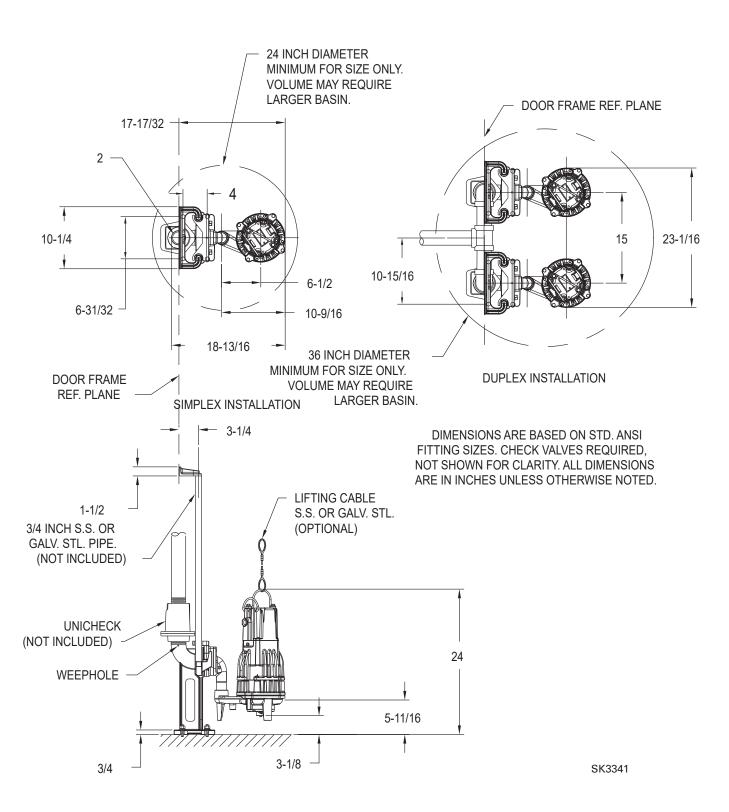

## **DIMENSIONAL DATA**

1 - 2 HP Grinder pump- single Seal 1.25" NPT X 2" NPT Discharge 39-0134 & 39-0135 Z-Rail® Disconnect System