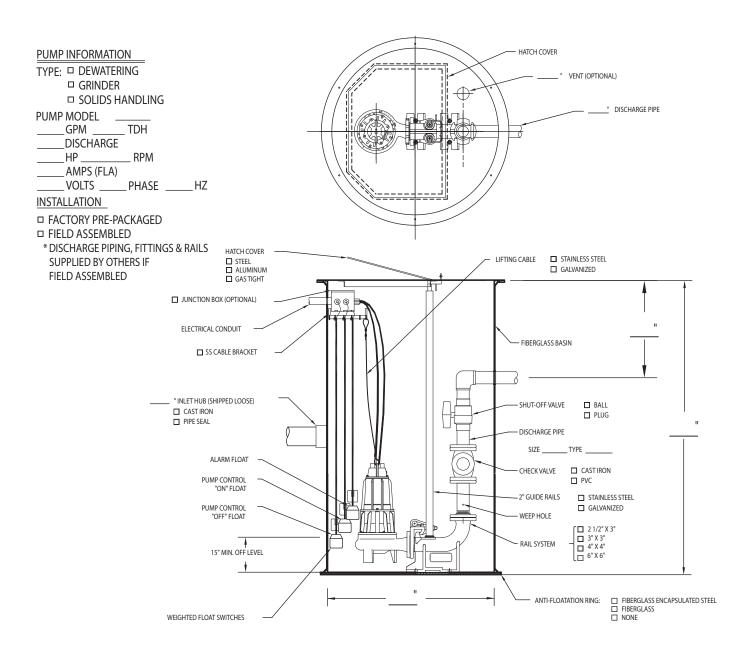

## Trusted. Tested. Tough.®

Product information presented here reflects conditions at time of publication. Consult factory regarding discrepancies or inconsistencies.



MAIL TO: P.O. BOX 16347 • Louisville, KY 40256-0347 SHIP TO: 3649 Cane Run Road • Louisville, KY 40211-1961 (502) 778-2731 • 1 (800) 928-PUMP • FAX (502) 774-3624 SECTION: Z8.00.850

ZM2281 0512 Supersedes 1004

Visit our website: zoellerengineered.com

## SIMPLEX SYSTEM FLANGED DISCHARGE PUMP - SIDE DISCHARGE



SK2426

## DUPLEX SYSTEM FLANGED DISCHARGE PUMPS - SIDE DISCHARGE



SK2427



MAILTO: P.O. BOX 16347 • Louisville, KY 40256-0347 SHIPTO: 3649 Cane Run Road • Louisville, KY 40211-1961 (502) 778-2731 • 1 (800) 928-PUMP • FAX (502) 774-3624

Trusted. Tested. Tough.®

visit our web site: zoellerengineered.com