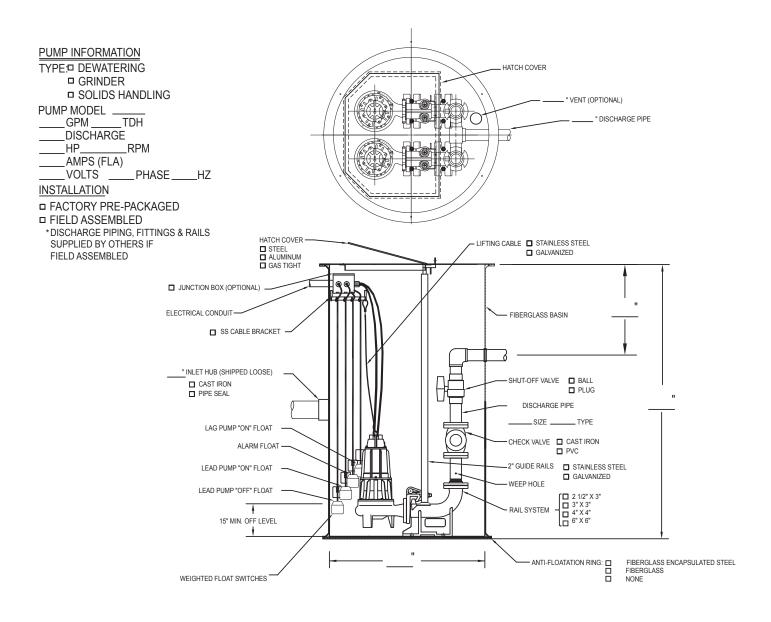

## DUPLEX SYSTEM FLANGED DISCHARGE PUMPS - SIDE DISCHARGE

SK2427

MAILTO: P.O. BOX 16347 • Louisville, KY 40256-0347 SHIPTO: 3649 Cane Run Road • Louisville, KY 40211-1961 (502) 778-2731 • 1 (800) 928-PUMP • FAX (502) 774-3624