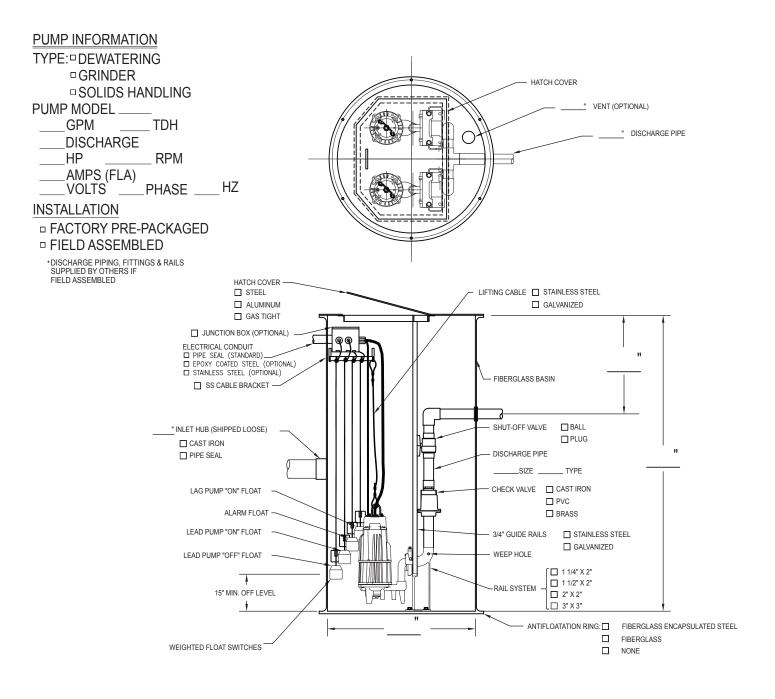

# **DUPLEX SYSTEM**

### THREADED DISCHARGE PUMPS - SIDE DISCHARGE

SK2425

MAILTO: P.O. BOX 16347 • Louisville, KY 40256-0347 SHIPTO: 3649 Cane Run Road • Louisville, KY 40211-1961 (502) 778-2731 • 1 (800) 928-PUMP • FAX (502) 774-3624