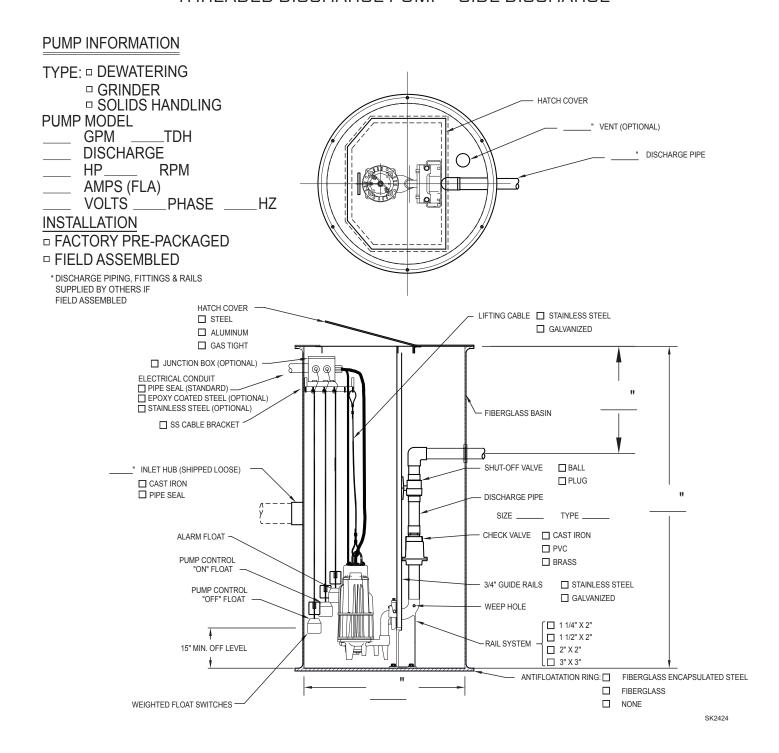

#### Trusted. Tested. Tough.®

Product information presented here reflects conditions at time of publication. Consult factory regarding discrepancies or inconsistencies.



MAIL TO: P.O. BOX 16347 • Louisville, KY 40256-0347 SHIP TO: 3649 Cane Run Road • Louisville, KY 40211-1961 (502) 778-2731 • 1 (800) 928-PUMP • FAX (502) 774-3624 **SECTION: Z8.00.750**ZM2280

0712

Supersedes
1004

Visit our website: zoellerengineered.com

## SIMPLEX SYSTEM

#### THREADED DISCHARGE PUMP - SIDE DISCHARGE



# **DUPLEX SYSTEM**

### THREADED DISCHARGE PUMPS - SIDE DISCHARGE



SK2425



MAILTO: P.O. BOX 16347 • Louisville, KY 40256-0347 SHIPTO: 3649 Cane Run Road • Louisville, KY 40211-1961 (502) 778-2731 • 1 (800) 928-PUMP • FAX (502) 774-3624

Trusted. Tested. Tough.®

visit our web site: zoellerengineered.com