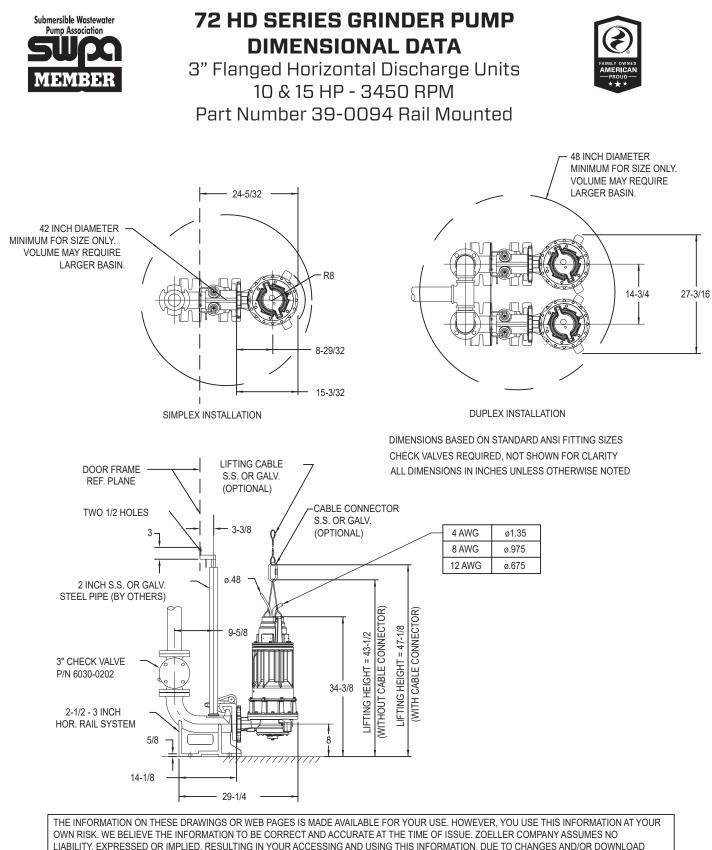

## Trusted. Tested. Tough.®

Product information presented here reflects conditions at time of publication. Consult factory regarding discrepancies or inconsistencies.



MAIL TO: P.O. BOX 16347 • Louisville, KY 40256-0347 SHIP TO: 3649 Cane Run Road • Louisville, KY 40211-1961 (502) 778-2731 • 1 (800) 928-PUMP • FAX (502) 774-3624

SECTION: Z3.30.200 ZM3318 0322 Supersedes New

Visit our website:

zoellerengineered.com



SK3334



OWN RISK. WE BELIEVE THE INFORMATION TO BE CORRECT AND ACCURATE AT THE TIME OF ISSUE. ZOELLER COMPANY ASSUMES NO LIABILITY, EXPRESSED OR IMPLIED, RESULTING IN YOUR ACCESSING AND USING THIS INFORMATION. DUE TO CHANGES AND/OR DOWNLOAD PROBLEMS, IT IS YOUR RESPONSIBILITY AND YOU AGREE TO BE SOLELY RESPONSIBLE TO VERIFY THAT THE INFORMATION IS CORRECT AND ACCURATE FOR YOUR PURPOSES.

SK3328