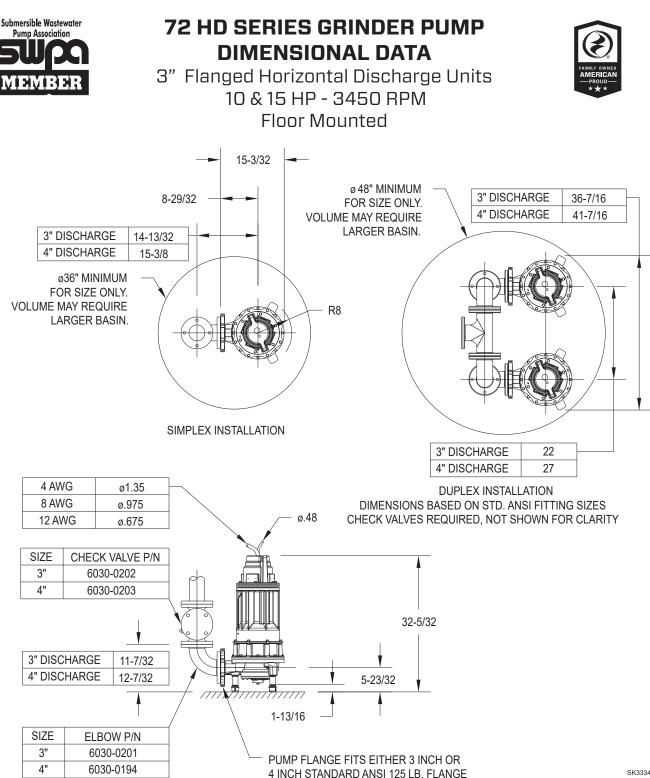

## Trusted. Tested. Tough.®

Product information presented here reflects conditions at time of publication. Consult factory regarding discrepancies or inconsistencies.



MAIL TO: P.O. BOX 16347 • Louisville, KY 40256-0347 SHIP TO: 3649 Cane Run Road • Louisville, KY 40211-1961 (502) 778-2731 • 1 (800) 928-PUMP • FAX (502) 774-3624

SECTION: Z3.30.200 ZM3318 0322 Supersedes New

Visit our website:

zoellerengineered.com



SK3334



OWN RISK. WE BELIEVE THE INFORMATION TO BE CORRECT AND ACCURATE AT THE TIME OF ISSUE. ZOELLER COMPANY ASSUMES NO LIABILITY, EXPRESSED OR IMPLIED, RESULTING IN YOUR ACCESSING AND USING THIS INFORMATION. DUE TO CHANGES AND/OR DOWNLOAD PROBLEMS, IT IS YOUR RESPONSIBILITY AND YOU AGREE TO BE SOLELY RESPONSIBLE TO VERIFY THAT THE INFORMATION IS CORRECT AND ACCURATE FOR YOUR PURPOSES.

SK3328