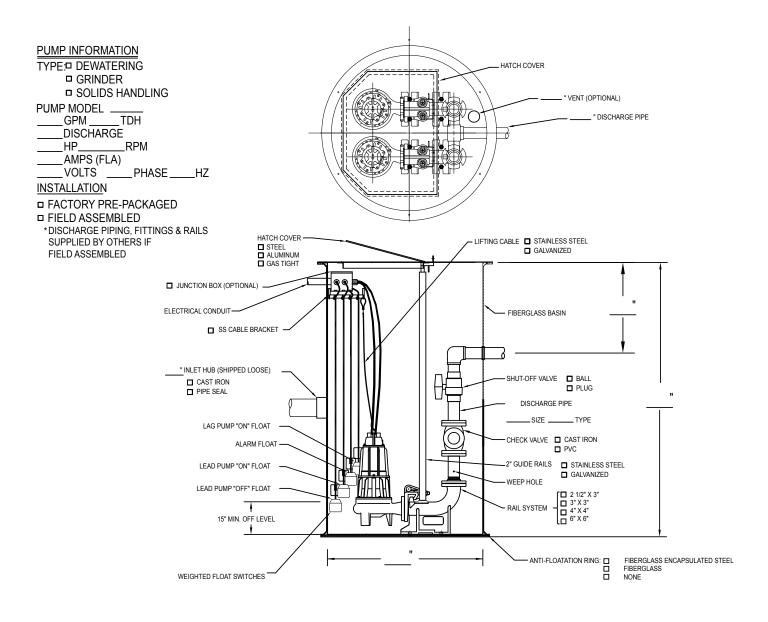

## DUPLEX SYSTEM FLANGED DISCHARGE PUMPS - SIDE DISCHARGE

SK2427

MAILTO: P.O. BOX 16347 • Louisville, KY 40256-0347 SHIPTO: 3649 Cane Run Road • Louisville, KY 40211-1961 (502) 778-2731 • 1 (800) 928-PUMP • FAX (502) 774-3624