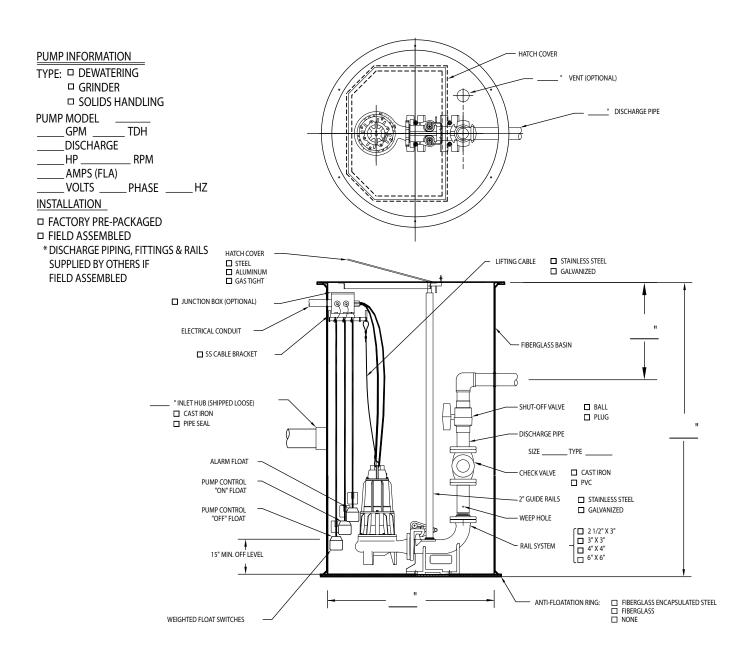

Product information presented here reflects conditions at time of publication. Consult factory regarding discrepancies or inconsistencies.



MAILTO: P.O. BOX 16347 • Louisville, KY 40256-0347 SHIPTO: 3649 Cane Run Road • Louisville, KY 40211-1961 (502) 778-2731 • 1 (800) 928-PUMP • FAX (502) 774-3624 **SECTION: Z6.00.105**ZM2281
0512

Supersedes 1004

visit our web site: zoellerengineered.com

## SIMPLEX SYSTEM FLANGED DISCHARGE PUMP - SIDE DISCHARGE



SK2426

## DUPLEX SYSTEM FLANGED DISCHARGE PUMPS - SIDE DISCHARGE



SK2427



MAILTO: P.O. BOX 16347 • Louisville, KY 40256-0347 SHIPTO: 3649 Cane Run Road • Louisville, KY 40211-1961 (502) 778-2731 • 1 (800) 928-PUMP • FAX (502) 774-3624

Trusted. Tested. Tough.™

visit our web site: zoellerengineered.com