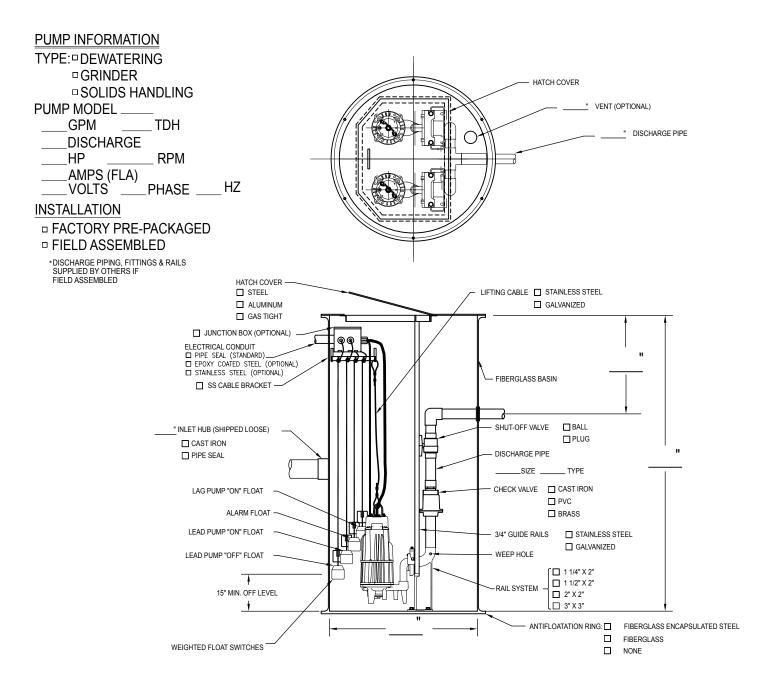

## DUPLEX SYSTEM THREADED DISCHARGE PUMPS - SIDE DISCHARGE

SK2425

MAILTO: P.O. BOX 16347 • Louisville, KY 40256-0347 SHIPTO: 3649 Cane Run Road • Louisville, KY 40211-1961 (502) 778-2731 • 1 (800) 928-PUMP • FAX (502) 774-3624