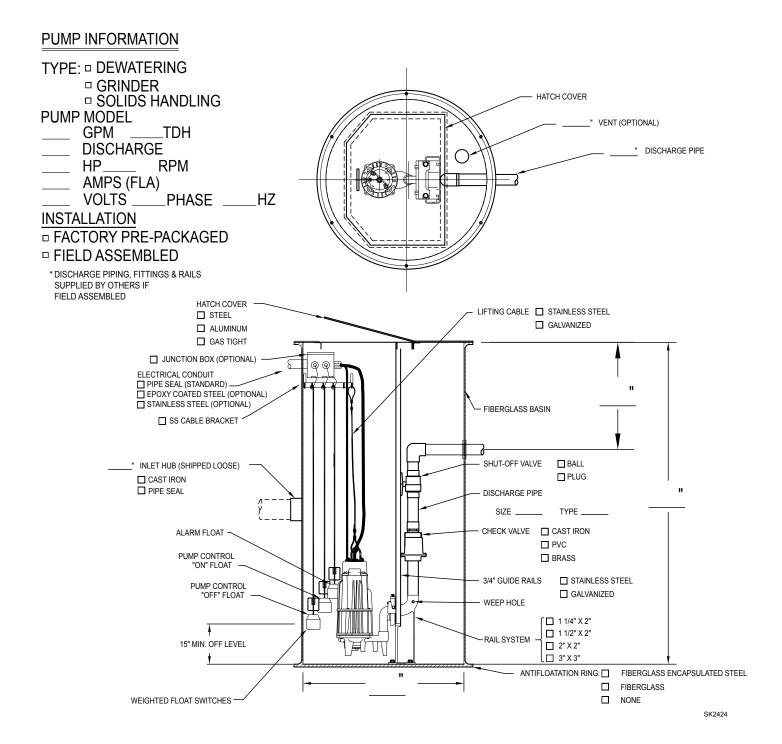

Product information presented here reflects conditions at time of publication. Consult factory regarding discrepancies or inconsistencies.



MAILTO: P.O. BOX 16347 • Louisville, KY 40256-0347 SHIPTO: 3649 Cane Run Road • Louisville, KY 40211-1961 (502) 778-2731 • 1 (800) 928-PUMP • FAX (502) 774-3624 **SECTION: Z6.00.103**ZM2280
0712

Supersedes 1004

visit our web site: zoellerengineered.com

## SIMPLEX SYSTEM THREADED DISCHARGE PUMP - SIDE DISCHARGE



## DUPLEX SYSTEM THREADED DISCHARGE PUMPS - SIDE DISCHARGE



SK2425



MAILTO: P.O. BOX 16347 • Louisville, KY 40256-0347 SHIPTO: 3649 Cane Run Road • Louisville, KY 40211-1961 (502) 778-2731 • 1 (800) 928-PUMP • FAX (502) 774-3624

Trusted. Tested. Tough.™

visit our web site: zoellerengineered.com