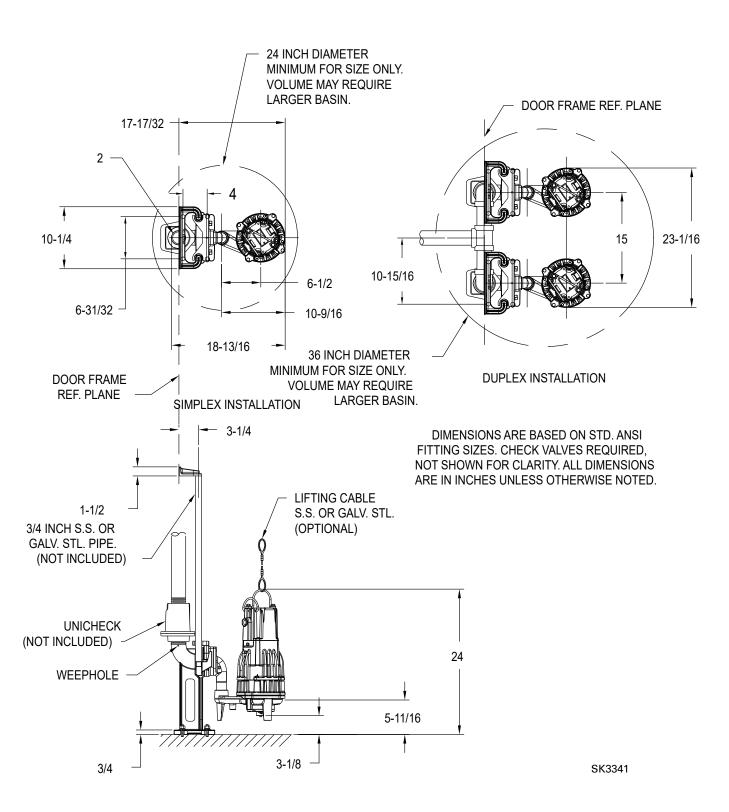

## **DIMENSIONAL DATA**

1 - 2 HP Grinder pump- single Seal 1.25" NPT X 2" NPT Discharge 39-0134 & 39-0135 Z-Rail® Disconnect System