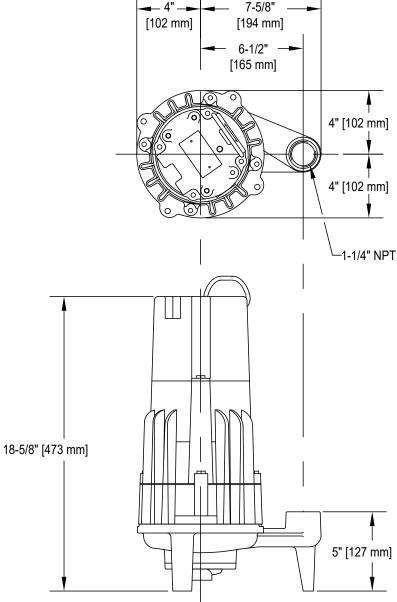

## **GRINDER PUMP**

DIMENSIONAL DATA 1-1/4" Vertical Discharge Units Floor Mounted Models: 7008, 7009 & 7010

SK1621

## **70 SERIES MODELS 7008-7009-7010**