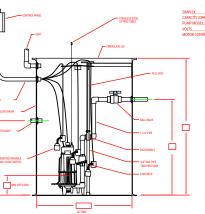

## PUMP STATION DESIGN DATA ANG, DALY SERVICE FLOW PEOPLE 0 G.C.D. ANG, DALY J.Add PEMPLIPHING BATE PER PUMP: X\_\_\_\_\_\_\_GPM. STOD, MEG, CARACTY M.M. X\_\_\_\_\_\_GPM. STOD, MEG, MARKAGE, MAX, X\_\_\_\_\_\_GPM. STATICHEAD FORCE MARKAGE: MAX\_\_\_\_\_\_GPM. STATICHEAD

=\_\_\_\_ GPD. =\_\_\_\_ GPM. =\_\_\_\_ GAL. =\_\_\_\_ GAL. =\_\_\_\_ FT. D VSIZE:11/4"\_\_\_11/2"\_\_\_2"\_\_\_ \_\_\_\_ C FACTOR .\_\_\_\_2"\_\_\_ EADLOSS @\_\_\_\_\_GPM. (PUMPING RATE) SSURE \_\_\_\_PSI X 2.31 MINC HEAD TUDH.) R LOCAL CODE. =\_\_\_\_F. =\_\_\_\_F. =\_\_\_\_F.

PUMP STATION DATA \_\_DUPLEX\_\_\_\_\_ ERATING POINT)\_\_\_\_ SIMPLEX\_\_\_\_\_DUPLEX\_\_\_\_ CAPACITY (OPERATING POINT)\_\_ PUMP MODEL:\_\_\_\_\_ VOLTS\_\_\_\_\_PHASE\_\_\_\_\_ MOTIPE CONTROL: \_\_\_\_\_G.P.M. @ \_\_\_\_\_\_T.D.H.

لص

FEBERGLAS

WEIGHTED VARIABLE LEVEL FLOAT SWITCH

INCH PIPE