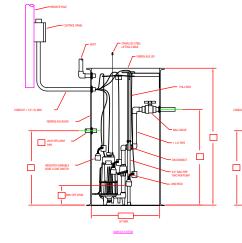

## PUMP STATION DESIGN DATA ANG, DALY SERVICE FLOW PEOPLE 0 G.C.D. ANG, DALY J.Add PEMPLIPHING BATE PER PUMP: X\_\_\_\_\_\_\_GPM. STOD, MEG, CARACTY M.M. X\_\_\_\_\_\_GPM. STOD, MEG, MARKAGE, MAX, X\_\_\_\_\_\_GPM. STATICHEAD FORCE MARKAGE: MAX\_\_\_\_\_\_GPM. STATICHEAD

=\_\_\_\_ GPD. =\_\_\_\_ GPM. =\_\_\_\_ GAL. =\_\_\_\_ GAL. =\_\_\_\_ FT. D VSIZE:11/4"\_\_\_11/2"\_\_\_2"\_\_\_ \_\_\_\_ C FACTOR .\_\_\_\_2"\_\_\_ EADLOSS @\_\_\_\_\_GPM. (PUMPING RATE) SSURE \_\_\_\_PSI X 2.31 MINC HEAD TUDH.) R LOCAL CODE. =\_\_\_\_F. =\_\_\_\_F. =\_\_\_\_F.

PUMP STATION DATA \_\_DUPLEX\_\_\_\_\_ ERATING POINT)\_\_\_\_ SIMPLEX\_\_\_\_\_DUPLEX\_\_\_\_ CAPACITY (OPERATING POINT)\_\_ PUMP MODEL:\_\_\_\_\_ VOLTS\_\_\_\_\_PHASE\_\_\_\_\_ MOTIPE CONTROL: \_\_\_\_\_G.P.M. @ \_\_\_\_\_\_T.D.H.

لص

FEBERGLAS

WEIGHTED VARIABLE LEVEL FLOAT SWITCH

INCH PIPE