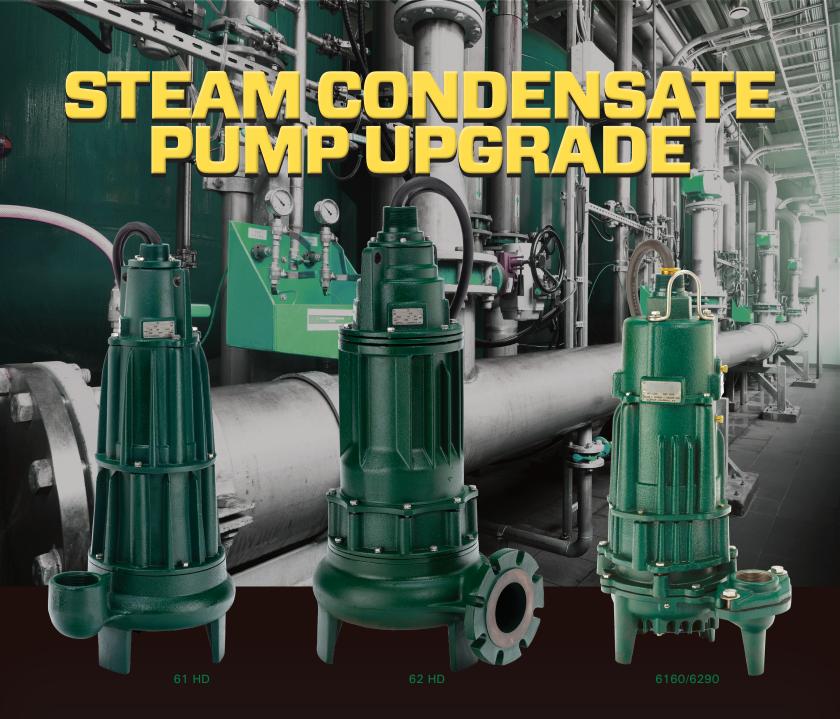

## STEAM CONDENSTATE PUMP UPGRADE Designed Specifically For Boiler Blow Down Applications

## Pump upgrade option for models:

- 6160 Series
- 6180 Series
- 6280 Series
- 6290 Series
- 6400 Series
- 61 HD Series
- 62 HD (6220 6223) Series