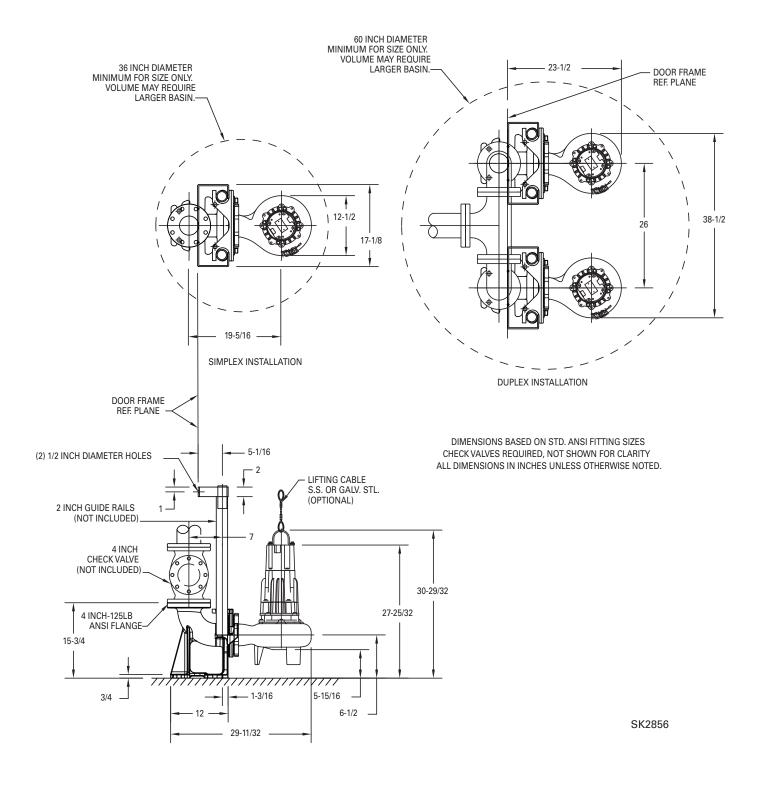

## Trusted. Tested. Tough.®

Product information presented here reflects conditions at time of publication. Consult factory regarding discrepancies or inconsistencies.



MAIL TO: P.O. BOX 16347 • Louisville, KY 40256-0347 SHIP TO: 3649 Cane Run Road • Louisville, KY 40211-1961 (502) 778-2731 • 1 (800) 928-PUMP • FAX (502) 774-3624 **SECTION: Z1.20.140**ZM1500
0721

Supersedes 0120

Visit our website: zoellerengineered.com



## 6400 SERIES COMMERCIAL SEWAGE PUMP

DIMENSIONAL DATA Floor mounted





## **6400 SERIES COMMERCIAL SEWAGE**



## 4" FLANGED DISCHARGE UNITS P/N 39-0154 4" Rail Mounted