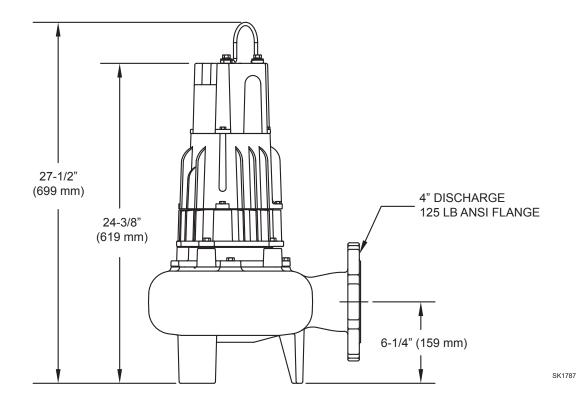

## 6400 SERIES COMMERCIAL SEWAGE PUMP

DIMENSIONAL DATA Floor mounted

## **6400 SERIES COMMERCIAL SEWAGE**