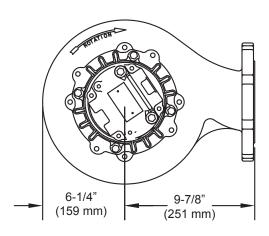

## 6400 SERIES COMMERCIAL SEWAGE PUMP

DIMENSIONAL DATA Floor mounted

## **6400 SERIES COMMERCIAL SEWAGE**